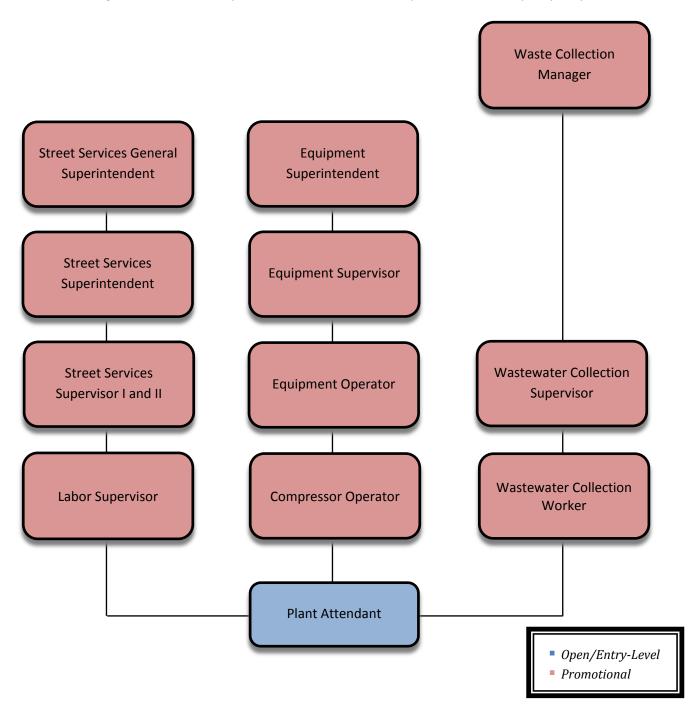

## **CAREER-OPPORTUNITIES FOR PLANT ATTENDANT**

The following information is being given to describe potential opportunities as a Plant Attendant. The career ladders that these titles commonly follow have been illustrated in the diagram below. With specific types of experience, promotional or lateral movement between these lines is also possible. You may review the class specifications and some job bulletins through our Personnel's Department website. It is encouraged to examine the options available, to be able to promote for what you qualify for.